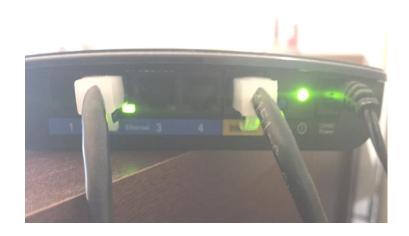

## **PROPERLY CONNECTED** ROUTERS.

- THE ROUTER ON THE LEFT THE OUTLET ON THE LEFT SIDE SAYS THE WORD "INTERNET"
  (THERE IS A BLUE CORD PLUGGED IN THE LEFT SIDE.)

  THE BLUE CORD IS COMING FROM THE OUTLET IN THE WALL IN YOUR LIVING ROOM,

  NOT FROM A LAPTOP OR DESKTOP COMPUTER.

  ALL THE OTHER JACKS ARE CONNECTIONS FOR YOUR COMPUTER, LAPTOP ETC.
- THE ROUTER ON THE RIGHT SHOWS THE CORD COMING FROM THE INTERNET WALL JACK AND PLUGGED INTO
  THE OUTLET THAT IS IN YELLOW IT ALSO SAYS "INTERNET". THE OTHER CONNECTIONS ARE FOR A DIRECT
  PLUG INTO YOUR LAPTOP OR COMPUTER ETC. YOU MAY CHOOSE WIRELESSLY HOWEVER.