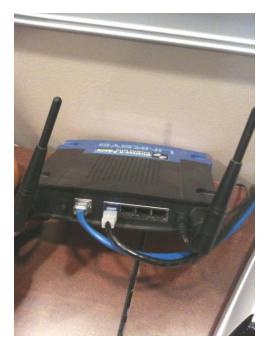

## **PROPERLY CONNECTED** ROUTERS.

- THE ROUTER ON THE LEFT THE OUTLET ON THE LEFT SIDE SAYS THE WORD "INTERNET"
  (THERE IS A BLUE CORD PLUGGED IN THE LEFT SIDE.)

  THE BLUE CORD IS COMING FROM THE OUTLET IN THE WALL IN YOUR LIVING ROOM,

  NOT FROM A LAPTOP OR DESKTOP COMPUTER.

  ALL THE OTHER JACKS ARE CONNECTIONS FOR YOUR COMPUTER, LAPTOP ETC.
- THE ROUTER ON THE RIGHT SHOWS THE CORD COMING FROM THE INTERNET WALL JACK AND PLUGGED INTO
  THE OUTLET THAT IS IN YELLOW IT ALSO SAYS "INTERNET". THE OTHER CONNECTIONS ARE FOR A DIRECT
  PLUG INTO YOUR LAPTOP OR COMPUTER ETC. YOU MAY CHOOSE WIRELESSLY HOWEVER.